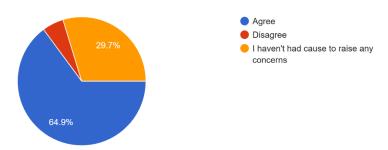

Good

When I have raised concerns with the school they have been dealt with appropriately and efficiently 37 responses

When I have raised concerns with the school they have been dealt with appropriately and efficiently 37 responses