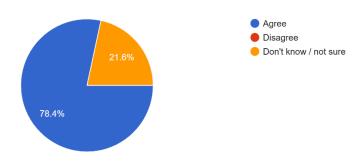

There were 2 questions which had fewer positive responses which were;

- The school makes me aware of what my child will learn each term (78.4% agreed)
- The school lets me know how my child is doing (78.4% agreed)

We email termly overviews of what each year group will be learning, this is usually at the beginning of each new term. If parents would like something different to this or they would like the information at a different time please let us know. We feel it's really important that parents are aware of what their children are learning so they can support them at home which will also support us in school.

Good

The school makes me aware of what my child will learn each term 37 responses

My child receives an appropriate amount of homework 37 responses

I am kept up-to-date and informed about what is going on at school  $\ensuremath{\mathsf{37}}$  responses