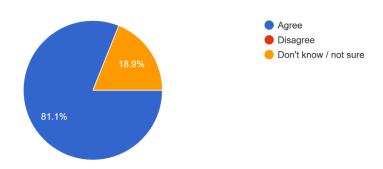

There were 2 questions which had fewer positive responses which were;

- The school makes me aware of what my child will learn each term (78.4% agreed)
- The school lets me know how my child is doing (78.4% agreed)

## The school lets me know how my child is doing 37 responses