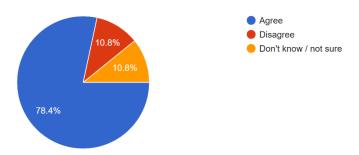

There were 2 questions which had fewer positive responses which were;

- The school makes me aware of what my child will learn each term (78.4% agreed)
- The school lets me know how my child is doing (78.4% agreed)

Good

The school makes me aware of what my child will learn each term 37 responses

My child receives an appropriate amount of homework 37 responses

I am kept up-to-date and informed about what is going on at school  $\ensuremath{\mathsf{37}}$  responses

## The school lets me know how my child is doing 37 responses