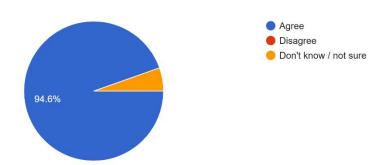

There were 2 questions which had fewer positive responses which were;

- The school makes me aware of what my child will learn each term (78.4% agreed)
- The school lets me know how my child is doing (78.4% agreed)