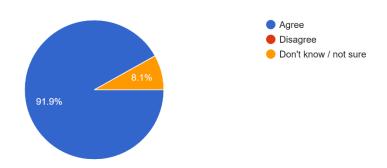

There were 2 questions which had fewer positive responses which were;

- The school makes me aware of what my child will learn each term (78.4% agreed)
- The school lets me know how my child is doing (78.4% agreed)