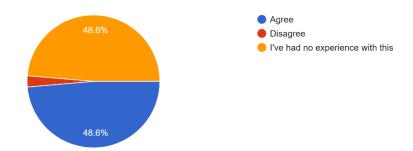

There were 2 questions which had fewer positive responses which were;

- The school makes me aware of what my child will learn each term (78.4% agreed)
- The school lets me know how my child is doing (78.4% agreed)

We hold 2 parents' evenings a year where staff share a mentoring report which highlights positives and any targets your child is working towards. We also send out an end of year report which gives a detailed overview of your child's achievements and their next steps. Parents/carers of nursery children receive more regular feedback. If there are any concerns throughout the year, teachers address these with parents/carers as they arise. If there are any other ways you would like us to inform you of your child's progress, again please contact school by emailing info@ryhopeinfantschool.org.uk.

## The school lets me know how my child is doing 37 responses