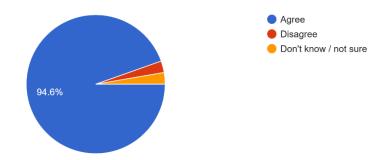

There were 2 questions which had fewer positive responses which were;

- The school makes me aware of what my child will learn each term (78.4% agreed)
- The school lets me know how my child is doing (78.4% agreed)

## The school lets me know how my child is doing 37 responses