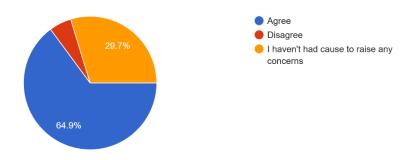

There were 2 questions which had fewer positive responses which were;

- The school makes me aware of what my child will learn each term (78.4% agreed)
- The school lets me know how my child is doing (78.4% agreed)

## The school lets me know how my child is doing 37 responses