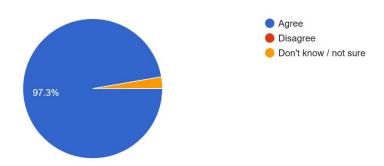

Thank you so much to all those parents/carers who took the time to complete the Parent/Carer Feedback Survey. We received 37 responses out of a possible 179; the results are attached below. I am very pleased to let you know that the majority of responses received were very positive.