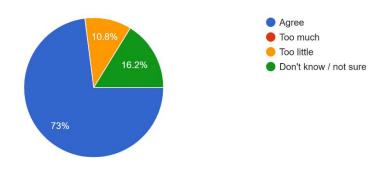

There were 2 questions which had fewer positive responses which were;

- The school makes me aware of what my child will learn each term (78.4% agreed)
- The school lets me know how my child is doing (78.4% agreed)

Good

The school makes me aware of what my child will learn each term 37 responses

My child receives an appropriate amount of homework 37 responses

I am kept up-to-date and informed about what is going on at school  $\ensuremath{\mathsf{37}}$  responses