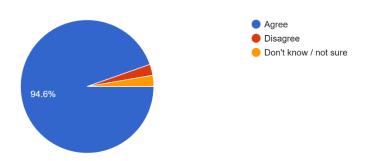

There were 2 questions which had fewer positive responses which were;

- The school makes me aware of what my child will learn each term (78.4% agreed)
- The school lets me know how my child is doing (78.4% agreed)