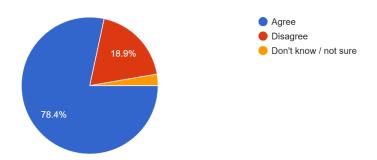

There were 2 questions which had fewer positive responses which were;

- The school makes me aware of what my child will learn each term (78.4% agreed)
- The school lets me know how my child is doing (78.4% agreed)

Good

The school makes me aware of what my child will learn each term 37 responses

My child receives an appropriate amount of homework 37 responses

I am kept up-to-date and informed about what is going on at school  $\ensuremath{\mathsf{37}}$  responses