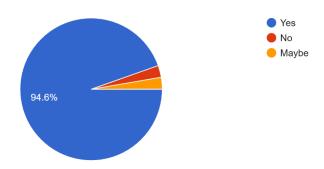

responses



The school has high expectations for my child 37 responses



Ryhope Infant School Academy is an exempt charity. It is a company limited by guarantee in England and Wales under company registration number 09161532, Registered Office Address is the address above.



















Good

## The school lets me know how my child is doing 37 responses



## My child can take part in clubs and activities at this school <sup>37</sup> responses



# The school is well led and managed 37 responses



Ryhope Infant School Academy is an exempt charity. It is a company limited by guarantee in England and Wales under company registration number 09161532, Registered Office Address is the address above.



















Good

I would recommend this school to another parent 37 responses



\*Survey sent to 179 recipients, 37 responses received \*\*Survey open from 13<sup>th</sup> until 21<sup>st</sup> February 2025

Ryhope Infant School Academy is an exempt charity. It is a company limited by guarantee in England and Wales under company registration number 09161532, Registered Office Address is the address above.















Good